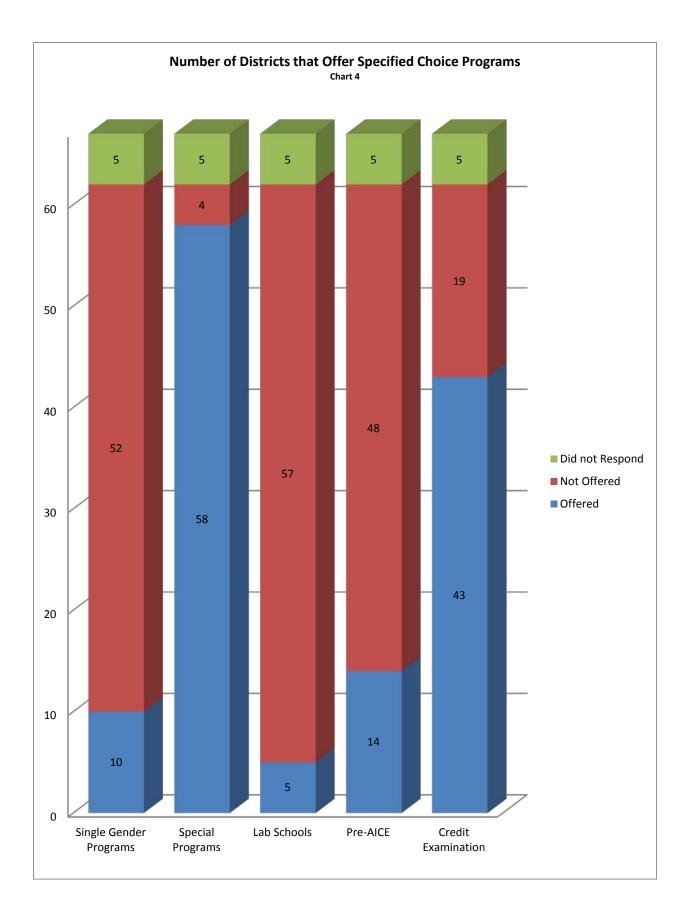

The department made numerous attempts to contact staff from the districts that did not complete the survey. As of the writing of this report, 62 of the 67 districts completed the online survey. A full listing of the district responses can be found in Appendix III.

The data below represents the responses of the 62 districts that fully completed and submitted the survey. It is important to note that not all of the choice programs addressed in the survey are required offerings.