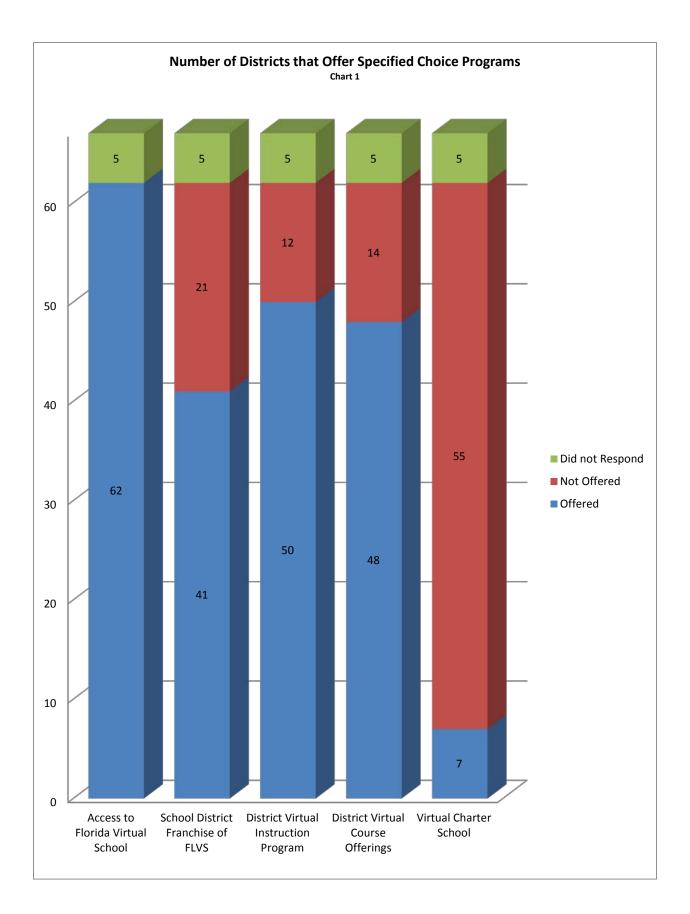

The department made numerous attempts to contact staff from the districts that did not complete the survey. As of the writing of this report, 62 of the 67 districts completed the online survey. A full listing of the district responses can be found in Appendix III.

The data below represents the responses of the 62 districts that fully completed and submitted the survey. It is important to note that not all of the choice programs addressed in the survey are required offerings.