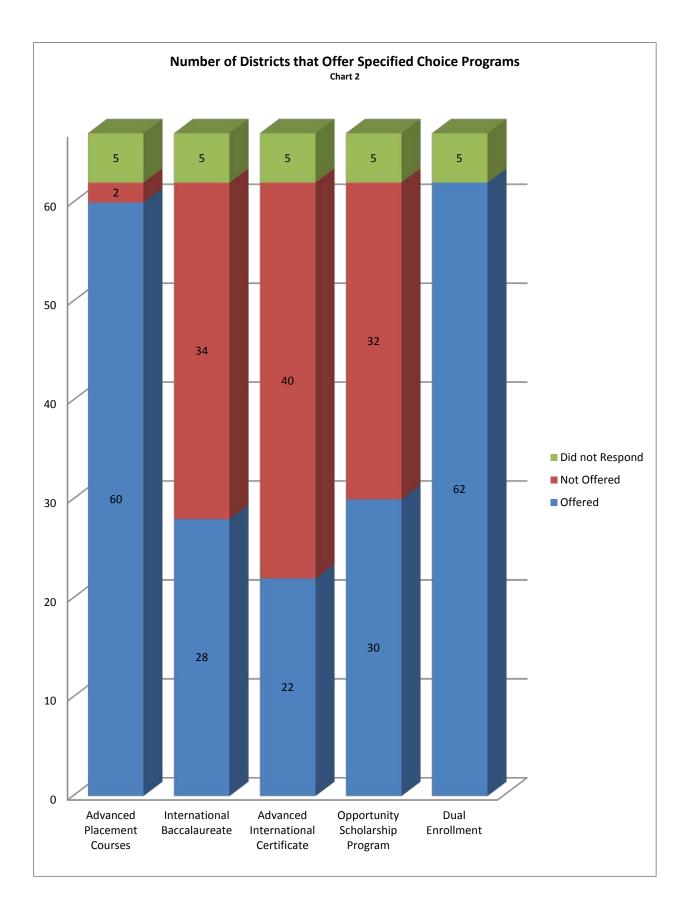

The department made numerous attempts to contact staff from the districts that did not complete the survey. As of the writing of this report, 62 of the 67 districts completed the online survey. A full listing of the district responses can be found in Appendix III.

The data below represents the responses of the 62 districts that fully completed and submitted the survey. It is important to note that not all of the choice programs addressed in the survey are required offerings.