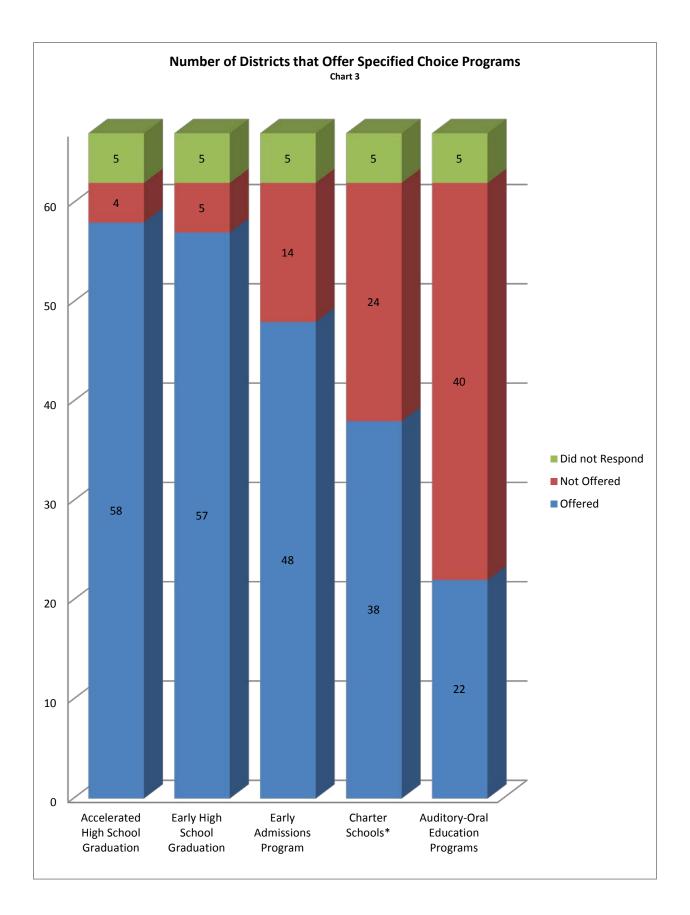

The department made numerous attempts to contact staff from the districts that did not complete the survey. As of the writing of this report, 62 of the 67 districts completed the online survey. A full listing of the district responses can be found in Appendix III.

The data below represents the responses of the 62 districts that fully completed and submitted the survey. It is important to note that not all of the choice programs addressed in the survey are required offerings.