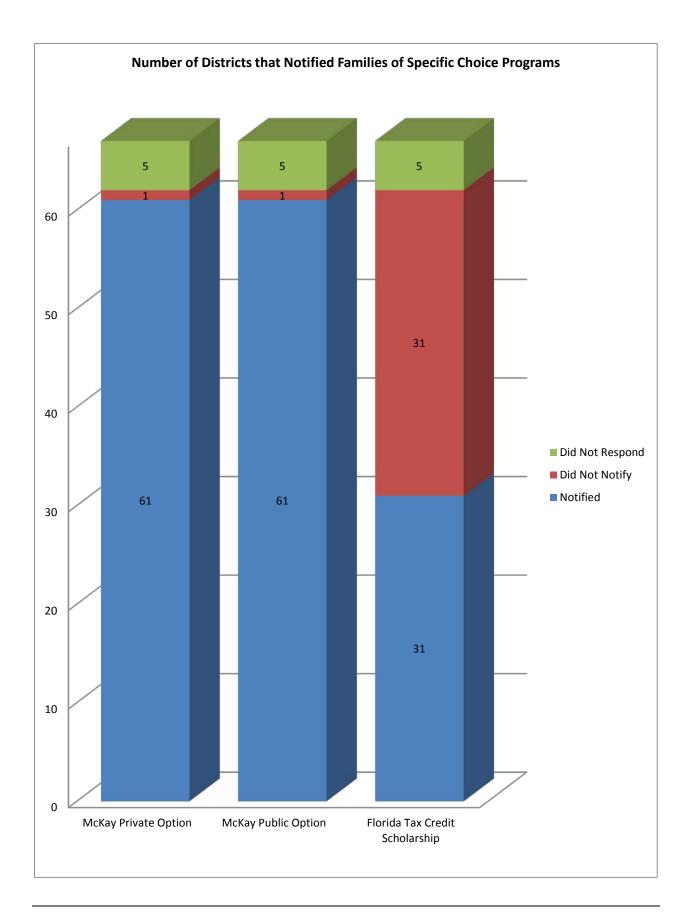

The department made numerous attempts to contact staff from the districts that did not complete the survey. As of the writing of this report, 62 of the 67 districts completed the online survey. A full listing of the district responses can be found in Appendix III.

The data below represents the responses of the 62 districts that fully completed and submitted the survey. It is important to note that not all of the choice programs addressed in the survey are required offerings.