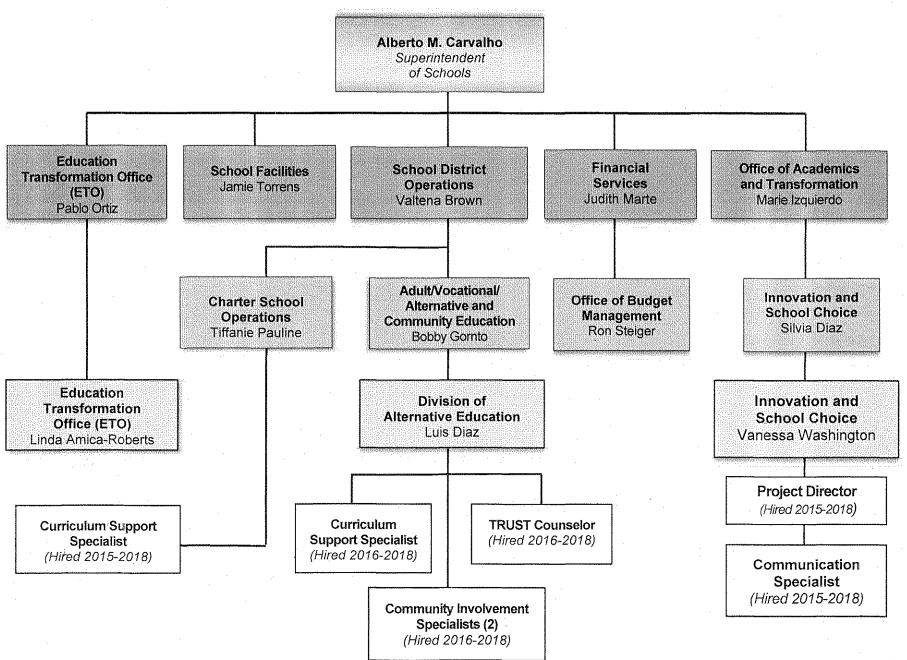

with their students, teachers who share their students' backgrounds serve as powerful role models and have potential for a profound

additional impact based on their personal experiences. TFA has placed an emphasis on recruiting individuals who share the racial or socio-economic backgrounds of the Miami-Dade students, over 90% of whom are African American or Hispanic.

We look forward to our continued relationship and will work closely in the implementation of the District-Charter Collaborative Compact.

Sincerely,

Alberto M. Carvalho Superintendent of Schools

Miami-Dade County Public Schools

Maxeme Tuchman )
Executive Director

Teach for America Miami

AMC:ms L343

cc: Ms. Iraida R. Mendez-Cartaya

# Miami-Dade County Public School District (M-DCPS) Miami Charter Collaborative (MCC)



Appendix F: M-DCPS Miami Charter Collaborative (MCC) – Project Performance and Accountability

| Project Performance and Accountability |                                                                                                   |                                           |                                                             |                                                                    |                                                                 |  |  |
|----------------------------------------|---------------------------------------------------------------------------------------------------|-------------------------------------------|-------------------------------------------------------------|-----------------------------------------------------------------